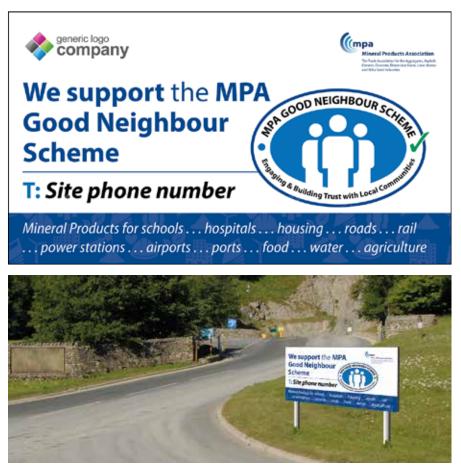

### BANNERS

Two banner options are available for display externally, preferably at the site entrance so they are fully visible to the public. They 1m x3m size, waterproof and UV safe and come with eyelets for affixing with zip ties etc. They can be customised to show your company logo and site telephone number if required.

### **Option 1**