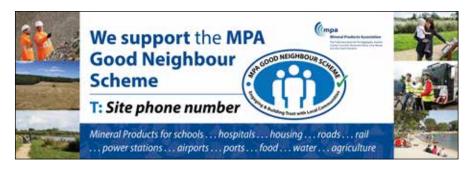

### BANNERS

Two banner options are available for display externally, preferably at the site entrance so they are fully visible to the public. They 1m x3m size, waterproof and UV safe and come with eyelets for affixing with zip ties etc. They can be customised to show your company logo and site telephone number if required.

### **Option 2**

Driving Change • Raising Standards • Improving Perceptions