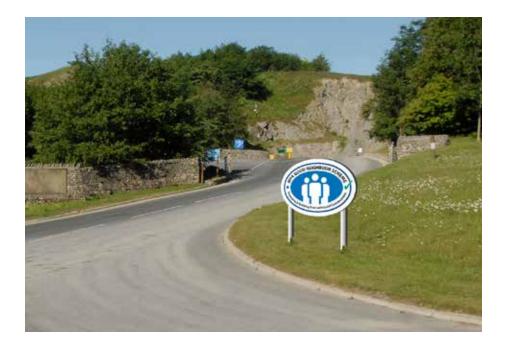

### SIGNS

The Good Neighbour Scheme logo is available in either oval or rectangle format and is supplied with posts for installation.

### Free standing signs:

Oval sign 2m x 1m in metal with 2 x 2m posts with caps Rectangle sign 2m x 1m in metal with 2 x 2m posts with caps Rectangle sign 3m x 1m in metal with 2 x 2m posts with caps