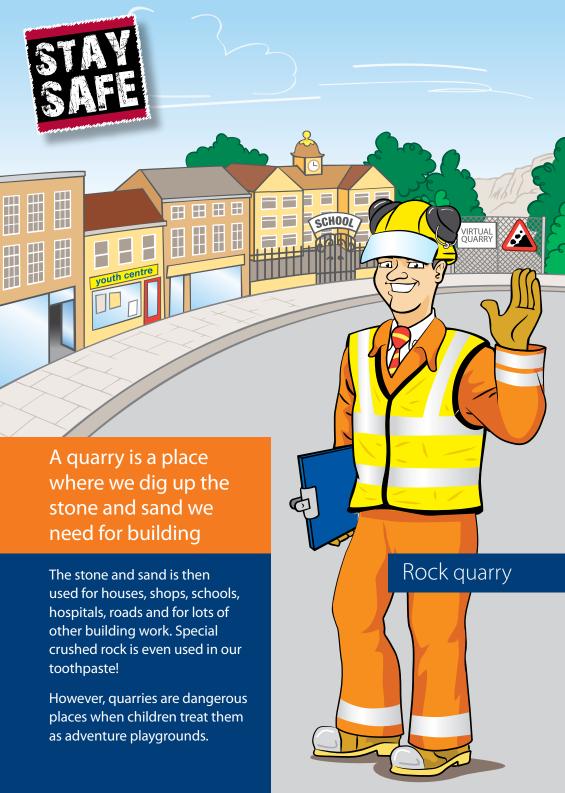

Quarries produce really useful building materials but they are dangerous places to play. There are:

- deep lakes with very cold water
- steep cliffs
- falling rocks
- quicksand pools
- big machines
- piles of sand that could collapse on top of you