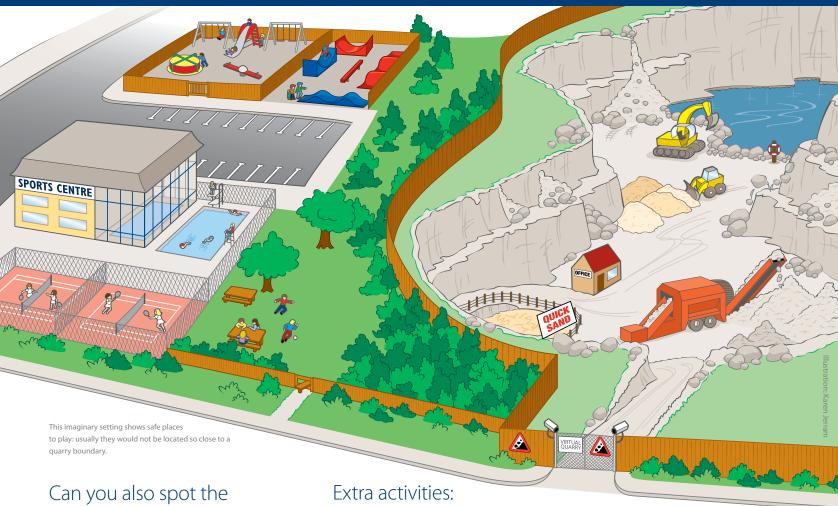

## Can you spot the dangers in this quarry?

There are at least six. Draw a circle around each

Can you also spot the safe places to play that are outside the quarry?

There are at least six. Give it a try!

Answers: Unsafe play areas: 1) Deep water, J. Quicksand, 3) Files of sand, 4) Sreep cliffs, 5) Falling rocks, 6) Dangerous machinery, 7) Diggers and tractors
Safe play areas: 1) Playground, 2) Skate park, 3) Sports centre, 4) Swimming pool, 5) Tennis court, 6) Picnic Area